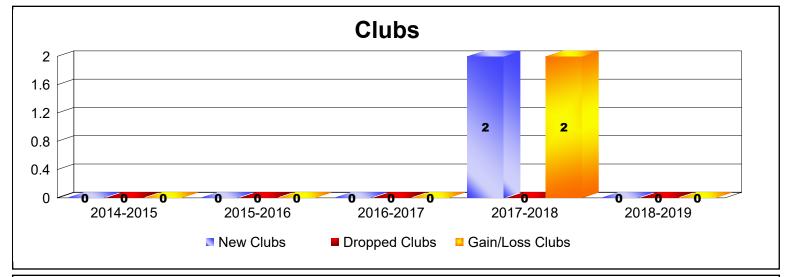

District 103CE As of June 2019 Cumulative

| Year      | New<br>Clubs | Dropped<br>Clubs | Gain/<br>Loss<br>Clubs | New<br>Members | Charter<br>Members | Reinstate<br>Members | Transfer<br>Members | Total<br>Member<br>Added | Total<br>Members<br>Dropped | Gain/<br>Loss<br>Members |
|-----------|--------------|------------------|------------------------|----------------|--------------------|----------------------|---------------------|--------------------------|-----------------------------|--------------------------|
| 2014-2015 | 0            | 0                | 0                      | 92             | 0                  | 3                    | 11                  | 106                      | -127                        | -21                      |
| 2015-2016 | 0            | 0                | 0                      | 103            | 0                  | 5                    | 8                   | 116                      | -109                        | 7                        |
| 2016-2017 | 0            | 0                | 0                      | 104            | 0                  | 4                    | 9                   | 117                      | -125                        | -8                       |
| 2017-2018 | 2            | 0                | 2                      | 81             | 40                 | 3                    | 8                   | 132                      | -133                        | -1                       |
| 2018-2019 | 0            | 0                | 0                      | 115            | 0                  | 4                    | 5                   | 124                      | -139                        | -15                      |
| Average   | 0            | 0                | 0                      | 99             | 8                  | 4                    | 8                   | 119                      | -127                        | -8                       |