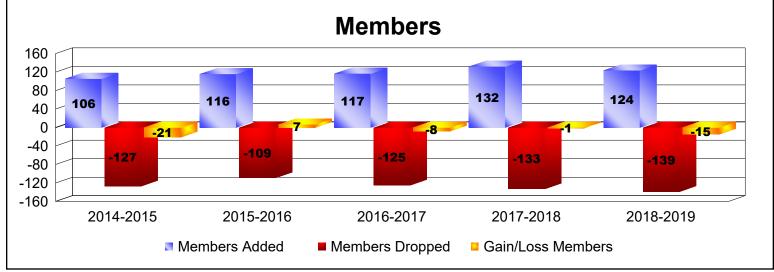

District 103CE As of June 2019 Cumulative

| Year      | New<br>Clubs | Dropped<br>Clubs | Gain/<br>Loss<br>Clubs | New<br>Members | Charter<br>Members | Reinstate<br>Members | Transfer<br>Members | Total<br>Member<br>Added | Total<br>Members<br>Dropped | Gain/<br>Loss<br>Members |
|-----------|--------------|------------------|------------------------|----------------|--------------------|----------------------|---------------------|--------------------------|-----------------------------|--------------------------|
| 2014-2015 | 0            | 0                | 0                      | 92             | 0                  | 3                    | 11                  | 106                      | -127                        | -21                      |
| 2015-2016 | 0            | 0                | 0                      | 103            | 0                  | 5                    | 8                   | 116                      | -109                        | 7                        |
| 2016-2017 | 0            | 0                | 0                      | 104            | 0                  | 4                    | 9                   | 117                      | -125                        | -8                       |
| 2017-2018 | 2            | 0                | 2                      | 81             | 40                 | 3                    | 8                   | 132                      | -133                        | -1                       |
| 2018-2019 | 0            | 0                | 0                      | 115            | 0                  | 4                    | 5                   | 124                      | -139                        | -15                      |
| Average   | 0            | 0                | 0                      | 99             | 8                  | 4                    | 8                   | 119                      | -127                        | -8                       |